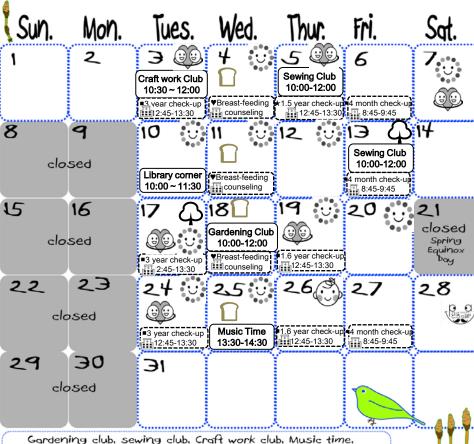

## at DROP

3/7 (Sat) 15:00-15:30 ■ End-of-school-year party Let's celebrate the growth of our children and talk about the coming new year!

■ Mama Café 'Oka-cha-n' 3/10 (Tue) 14:00-Tea time for mums (presented by our volunteer staff).

■ Twins and Triplets' Meeting 3/12 (Thu) 10:00-13:00

■ International Mum's Lunch Meeting 3/17 (Tue) 12:00-14:00 Let's have cross-cultural lunch time! Bring your lunches.

■ Bosai Club 3/20 (Fri) 10:30-12:00 Lets think about the prevention and protection from the natural disaster.

■ Let's make foreign language version of Drop calendar 3/24 (Tue) 13:00-15:00 Let's create the English and Chinese version of Drop calendar.

■"Drop ORITAI" 3/25 (Tue) 14:30 -

Join our newsletter folding activity "Drop ORITAI"!

# DROP Counseling 🗐 🕃

Discussing with a professional individually \*Reservation necessary.

3/3 (Tue) 10:00-12:00 3/5 (Thu) 9:30-12:30 3/7 (Sat) 10:00-12:00 3/17 (Tue) 10:00-12:00 3/19 (Thu) 9:30-12:30 3/24 (Tue) 10::00-12:00

## Kurumi Salon

Let's talk about rasing kids with the midwife and other mums. \*Reservation necessary.

3/26 (Thu) 10:30-12:00

The reservation starts at 10:00am on 3/17 (Tue) by phone or at the drop front counter.

## "Iroenpitsu" Bread 'Sale

34, 11, 18, 25(Wed) 12:00-12:30 (First come, first served!)

Don't miss iti

## DROPPA

3/28 (Sat) 11:00-15:00 We will be going on an outing for cherry blossom viewing to the Tsurumi River-side.

Gathering for Dads. Come and Join usi

## Lactation Counseling at Health Support at Kohoku Ward Office

- 4 month old health checkup (8:45-9:45)
- ★1.6 year old health checkup (12:45-13:30)
- ■3 year old health checkup (12:45-13:30)
- ♥Breast-feeding Counseling (Contact: 045-540-2340) \*Reservation necessary