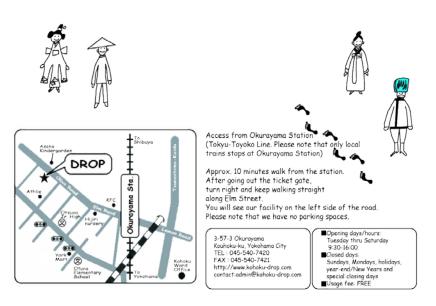

\*Japanese only

If you have any inquiry or need language support, please contact us at...

045-540-7420

URL http://www.kohoku-drop.com

email yamaguchi@kohoku-drop.com

DROP (Kohoku-ku Child Care Support Center) is a gathering place for children and family. We can provide you information about raising children in Yokohama, and other services concerning child care.