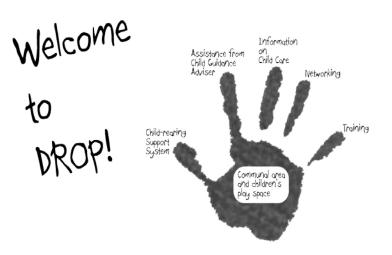

\*Japanese only

If you have any inquiry or need language support, please contact us at...

045-540-7420

URL http://www.kohoku-drop.com

email yamaguchi@kohoku-drop.com

DROP (Kohoku-ku Child Care Support Center) is a gathering place for children and family. We can provide you information about raising children in Yokohama, and other services concerning child care.

Let's share the joyful moments of raising children together at DROP!

\*Drop is part of Non Profit Organization Bino-Bino activities, supported by Yokohama City.